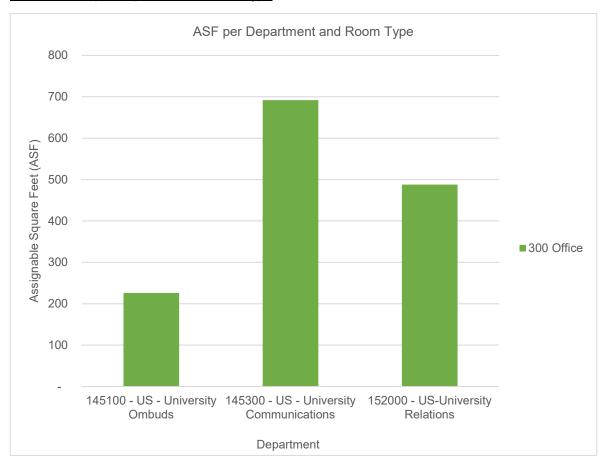

## Summary of Division Space

Total Number of Buildings 3
Total Number of Rooms 10
Total Assignable Square Footage (ASF) 1,406

Chart 1: ASF per Department & Room Type

Table 1: ASF per Department & Room Type

|                                         | 300   | Office     | TOTAL | TOTAL      |
|-----------------------------------------|-------|------------|-------|------------|
| College (Level-2)                       | ASF   | # of Rooms | ASF   | # of Rooms |
| 145100 - US - University Ombuds         | 226   | 1          | 226   | 1          |
| 145300 - US - University Communications | 692   | 5          | 692   | 5          |
| 152000 - US-University Relations        | 488   | 4          | 488   | 4          |
| TOTAL                                   | 1,406 | 10         | 1,406 | 10         |