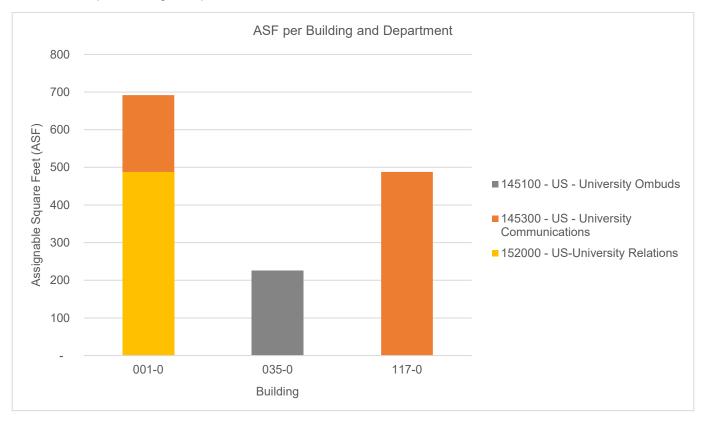

Chart 2: ASF per Building & Department

Table 2: ASF per Building & Department

|          |     | - University<br>ouds | 145300 - US - University<br>Communications |            | 152000 - US-University<br>Relations |            | TOTAL | TOTAL      |
|----------|-----|----------------------|--------------------------------------------|------------|-------------------------------------|------------|-------|------------|
| Building | ASF | # of Rooms           | ASF                                        | # of Rooms | ASF                                 | # of Rooms | ASF   | # of Rooms |
| 001-0    | -   | -                    | 204                                        | 1          | 488                                 | 4          | 692   | 5          |
| 035-0    | 226 | 1                    | -                                          | -          | -                                   | -          | 226   | 1          |
| 117-0    | -   | -                    | 488                                        | 4          | -                                   | -          | 488   | 4          |
| TOTAL    | 226 | 1                    | 692                                        | 5          | 488                                 | 4          | 1,406 | 10         |