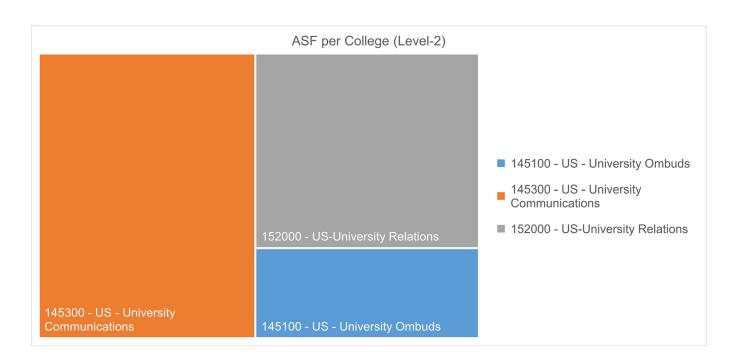

## Summary of Division Space

Total Number of Buildings 3
Total Number of Rooms 10
Total Assignable Square Footage (ASF) 1,406

Chart 1: ASF per Department & Room Type

Table 1: ASF per Department & Room Type

|                                         | 300   | Office     | TOTAL | TOTAL      |
|-----------------------------------------|-------|------------|-------|------------|
| College (Level-2)                       | ASF   | # of Rooms | ASF   | # of Rooms |
| 145100 - US - University Ombuds         | 226   | 1          | 226   | 1          |
| 145300 - US - University Communications | 692   | 5          | 692   | 5          |
| 152000 - US-University Relations        | 488   | 4          | 488   | 4          |
| TOTAL                                   | 1,406 | 10         | 1,406 | 10         |